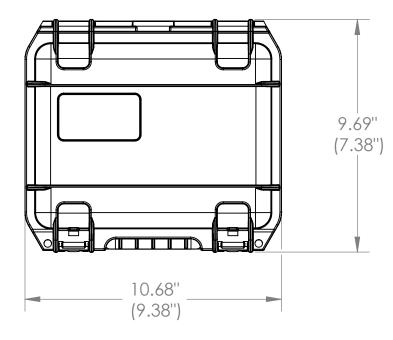

5

|              | NOTE: DIMESIONS IN (X.XX) ARE ID |                                 |               |               |         |             |
|--------------|----------------------------------|---------------------------------|---------------|---------------|---------|-------------|
| Case Series: | 3i Series                        | Dimensions (for reference only) |               |               |         |             |
| Case part#   | 3i-0907-6                        |                                 | Length        | Width         | Overall | Base / Lid  |
|              |                                  |                                 | left to right | front to back | height  | height      |
| Weight:      | 2.75 LBS EMPTY                   | Exterior                        | 10.68"        | 9.69"         | 6.82"   | 5.31"-1.50" |

9.38"

3

5.31"

(4.94'')

2

Inerior

6.13"

1