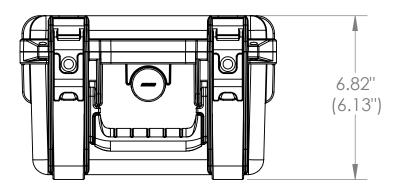

5

|              | NOTE: DIMESIONS IN (X.XX) ARE ID |                                 |               |               |         |             |
|--------------|----------------------------------|---------------------------------|---------------|---------------|---------|-------------|
| Case Series: | 3i Series                        | Dimensions (for reference only) |               |               |         |             |
| Case part#   | 3i-0907-6                        |                                 | Length        | Width         | Overall | Base / Lid  |
|              |                                  |                                 | left to right | front to back | height  | height      |
| Weight:      | 2.75 LBS EMPTY                   | Exterior                        | 10.68"        | 9.69"         | 6.82"   | 5.31"-1.50" |

9.38"

3

5.31"

(4.94'')

2

Inerior

6.13"

1