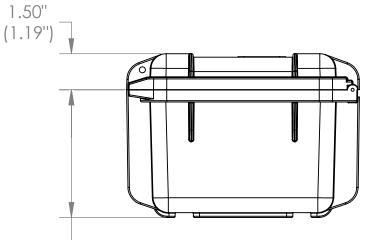

5

|              | NOTE: DIMESIONS IN (X.XX) ARE ID |                                 |               |               |         |             |
|--------------|----------------------------------|---------------------------------|---------------|---------------|---------|-------------|
| Case Series: | 3i Series                        | Dimensions (for reference only) |               |               |         |             |
| Case part#   | 3i-0907-6                        |                                 | Length        | Width         | Overall | Base / Lid  |
|              |                                  |                                 | left to right | front to back | height  | height      |
| Weight:      | 2.75 LBS EMPTY                   | Exterior                        | 10.68"        | 9.69"         | 6.82"   | 5.31"-1.50" |

4.94"-1.19"